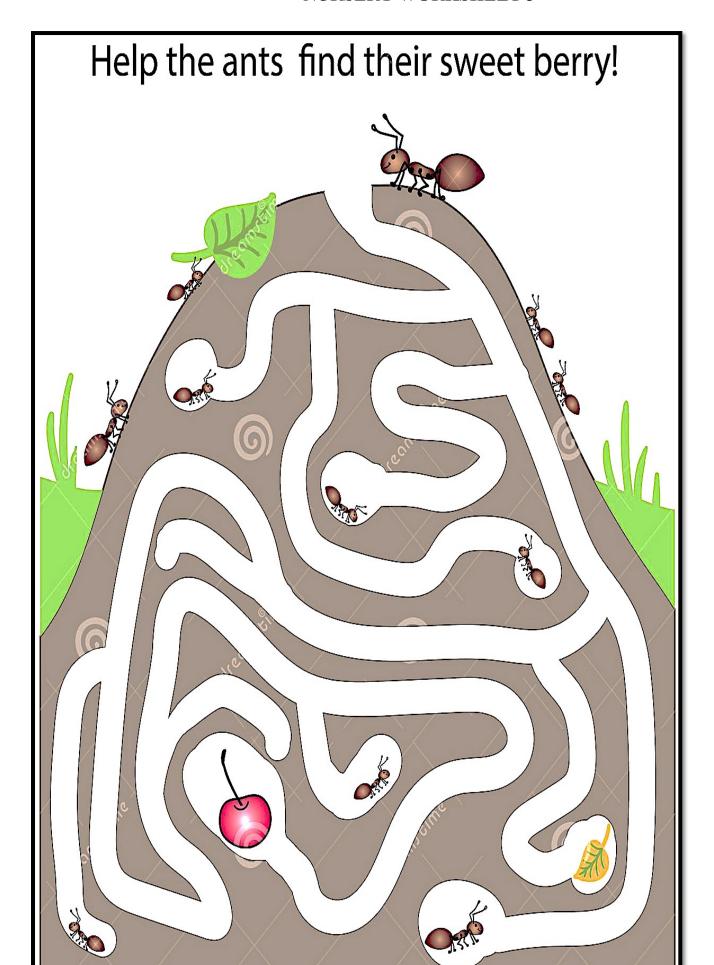

# PRE-NURSERY WORKSHEET 1 <u>EAR-BUD PRINTING</u>

Take an ear-bud, dip it in colourful paints and dab it on the fish:



# PRE-NURSERY WORKSHEET 2 TEARING AND PASTING

Tear colourful papers and paste them on the hut to make it beautiful:



# PRE-NURSERY WORKSHEET 3 PAPER CRUMPLING

Crumple colourful papers into tiny balls and paste them on the balloons:



### **NURSERY WORKSHEET 1**

**COLOUR THE PICTURE AND DO EAR BUD DABBING ON THE BUTTERFLY** 



### **NURSERY WORKSHEET 2**

#### FIND FIVE DIFFERENCES IN THE GIVEN PICTURE AND COLOUR THE PICTURE





# Blend and write the given words:

| sat     | pan     | tap                                    |
|---------|---------|----------------------------------------|
|         |         |                                        |
|         |         |                                        |
|         |         |                                        |
|         |         |                                        |
|         |         |                                        |
| <br>sit | <br>tin | <br>pin                                |
|         |         | —————————————————————————————————————— |
|         |         |                                        |
|         |         |                                        |
|         |         |                                        |
|