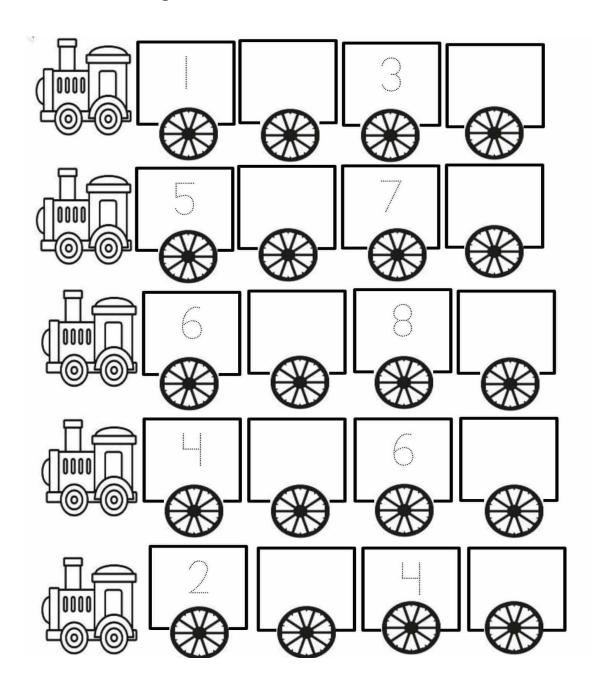

| put  |
| no   | said | no  | the  | no  | to   |

| Write the | e circled sigl | nt words here: |      |
|-----------|----------------|----------------|------|
|           |                |                |      |
|           |                |                |      |
|           |                |                |      |
|           |                |                | <br> |
|           |                |                |      |
|           |                |                |      |

## अभ्यास करे!

| क | ख | ग | घ | ਤ <sup>਼</sup> |
|---|---|---|---|----------------|
|   |   |   |   |                |
|   |   |   |   |                |
|   |   |   |   |                |

# वर्ण पहचान कर सही चित्र से मिलाए

क

ख

ग

घ









## Match the following



## Fill in the missing numbers: