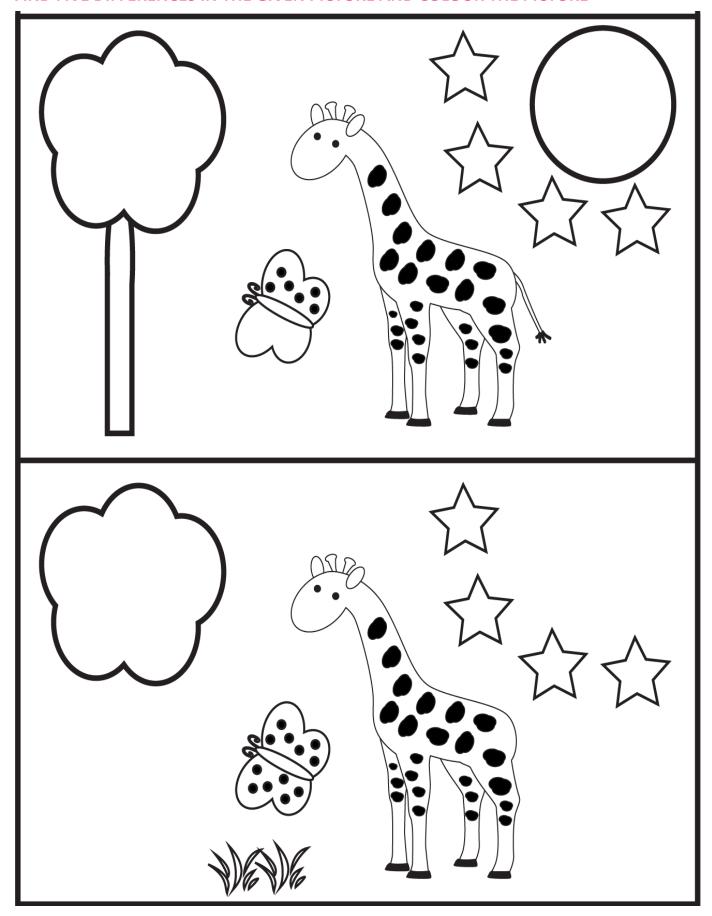

# PRE-NURSERY WORKSHEET 1 <u>EAR-BUD PRINTING</u>

Take an ear-bud, dip it in colourful paints and dab it on the fish:



# PRE-NURSERY WORKSHEET 2 TEARING AND PASTING

Tear colourful papers and paste them on the hut to make it beautiful:



# PRE-NURSERY WORKSHEET 3 PAPER CRUMPLING

Crumple colourful papers into tiny balls and paste them on the balloons:



### **NURSERY WORKSHEET 1**

**COLOUR THE PICTURE AND DO EAR BUD DABBING ON THE BUTTERFLY** 



### **NURSERY WORKSHEET 2**

#### FIND FIVE DIFFERENCES IN THE GIVEN PICTURE AND COLOUR THE PICTURE





# Blend and write the given words:

| sat     | pan     | tap                                    |
|---------|---------|----------------------------------------|
|         |         |                                        |
|         |         |                                        |
|         |         |                                        |
|         |         |                                        |
|         |         |                                        |
| <br>sit | <br>tin | <br>pin                                |
|         |         | —————————————————————————————————————— |
|         |         |                                        |
|         |         |                                        |
|         |         |                                        |
|