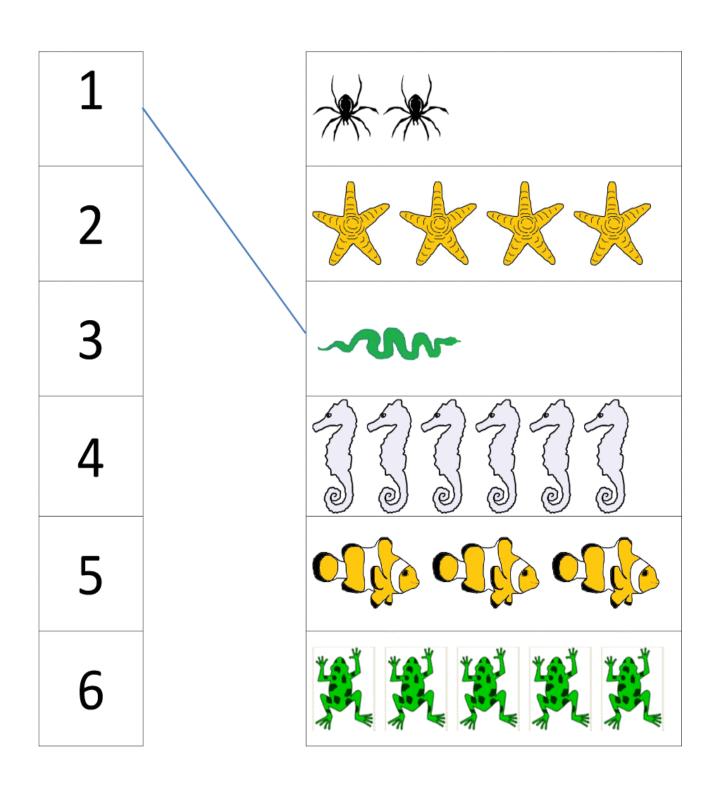

|
| put  | the  | it  | put  | and | put  |
| no   | said | no  | the  | no  | to   |

| Write the | e circled sigl | nt words here: |      |
|-----------|----------------|----------------|------|
|           |                |                |      |
|           |                |                |      |
|           |                |                |      |
|           |                |                | <br> |
|           |                |                |      |
|           |                |                |      |

## अभ्यास करे!

| क | ख | ग | घ | ਤ <sup>਼</sup> |
|---|---|---|---|----------------|
|   |   |   |   |                |
|   |   |   |   |                |
|   |   |   |   |                |

# वर्ण पहचान कर सही चित्र से मिलाए

क

ख

ग

घ









## Match the following



## Fill in the missing numbers: